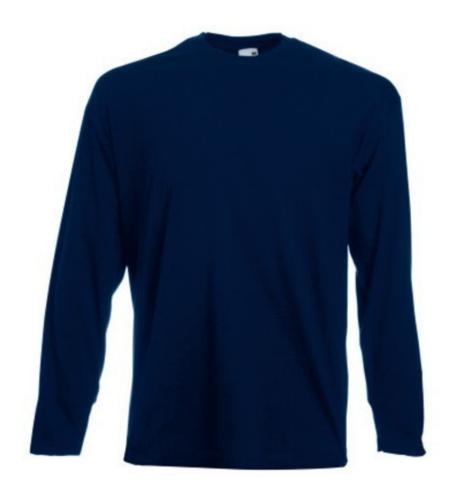

# FRUIT OF THE LOOM, VALUEWEIGHT, MEN'S LONG SLEEVE COTTON T-SHIRT, DARK WEIGHT, M

#### **Colors**

Fruit of the Loom, Valueweight, Men's Long Sleeve Cotton T-shirt, Dark Weight, M. 100% Cotton Men's Long Sleeve Cotton, 165gm / m2 cotton, classic cut, lightweight T-shirt collar, ready-made T-shirt printing. Branding: DTG, sieve, flex / flock